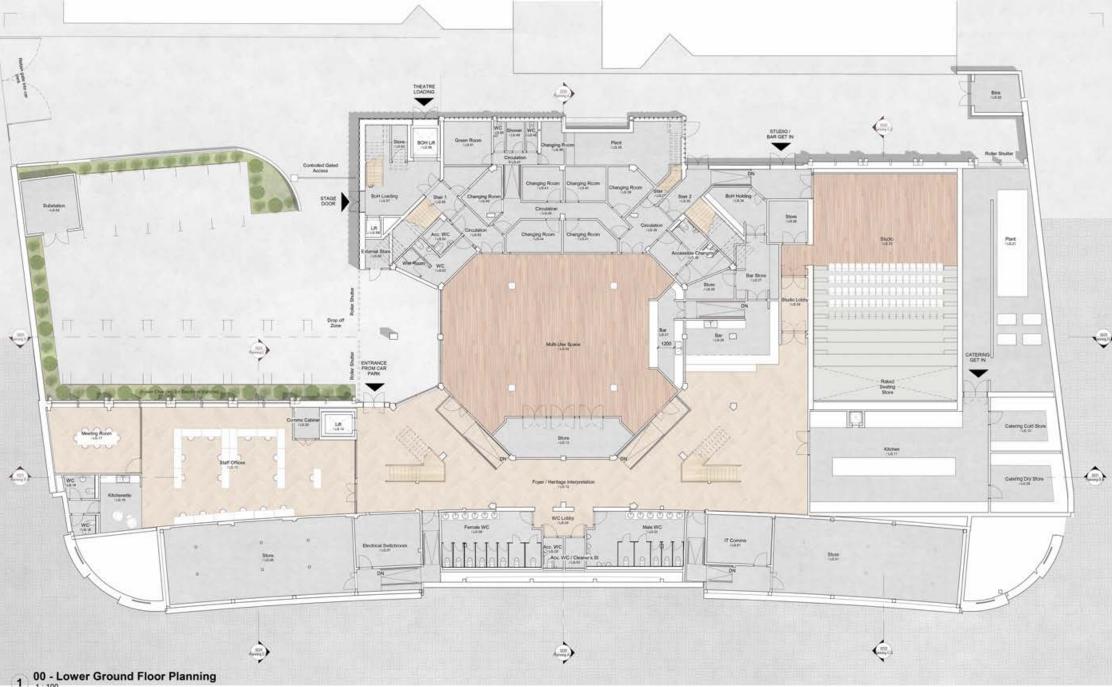

#### 1 : 100

AWEN Cultural Trust Drawings are based on survey data and may not accurately represent. what is physically present. 239541 Porthcawl Grand Pavilion Ymddiriedolaeth SIZE SCALE LAST BEVILLE DRAWN CHICKED Do not scale from this drawing A8 dimensions are to be verified on site AIL 1:100 GC DB Ddiwylliannol before proceeding with the work. P2 -TITLE Cultural Trust All demonstons are in millimeters unless noted otherwise awen 12 0408.23 69.06.23 Drawings must to planning autority Drawings sound to client for sign off Planning - Proposed - GA Lower Ground DRAWING NUMBER BRIDGEND Floor 239541-PUR-01-B1-DR-A-0200 PURCELL Purcell shall be notified in writing of any discrepancies. NEY DATE DISCRIPTION